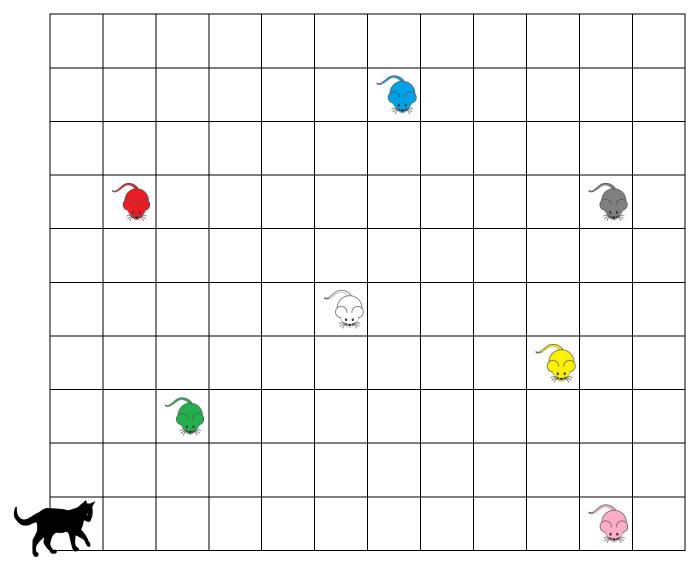

## **Cat and mouse**

Which mouse is the cat going to catch?

The cat is going to move according to these instructions. ( $\leftarrow$ left,  $\rightarrow$ right,  $\uparrow$ up,  $\downarrow$ down)

| 1             | 1             | 1 | 1        | $\rightarrow$ | $\rightarrow$ | $\rightarrow$ | 1        | 1        | $\rightarrow$ | $\rightarrow$ |
|---------------|---------------|---|----------|---------------|---------------|---------------|----------|----------|---------------|---------------|
| $\rightarrow$ | $\rightarrow$ | 1 | <b>\</b> | <b>\</b>      | <b>\</b>      | <b>\</b>      | <b>\</b> | <b>←</b> | <b>←</b>      | <b>←</b>      |