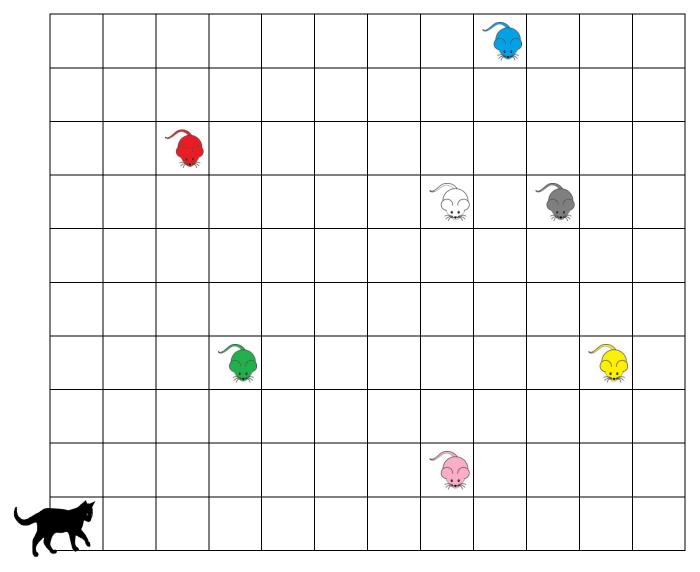

## **Cat and mouse**

Which mouse is the cat going to catch?

The cat is going to move according to these instructions. ( $\leftarrow$ left,  $\rightarrow$ right,  $\uparrow$ up,  $\downarrow$ down)

| $\rightarrow$ | $\rightarrow$ | $\rightarrow$ | 1        | $\rightarrow$ | $\rightarrow$ | 1            | $\rightarrow$ | 1 | 1 | <b>←</b> |
|---------------|---------------|---------------|----------|---------------|---------------|--------------|---------------|---|---|----------|
| <b>→</b>      | <b>↑</b>      | 1             | <b>↑</b> | <b>~</b>      | <b>~</b>      | $\leftarrow$ | <b>←</b>      |   |   |          |