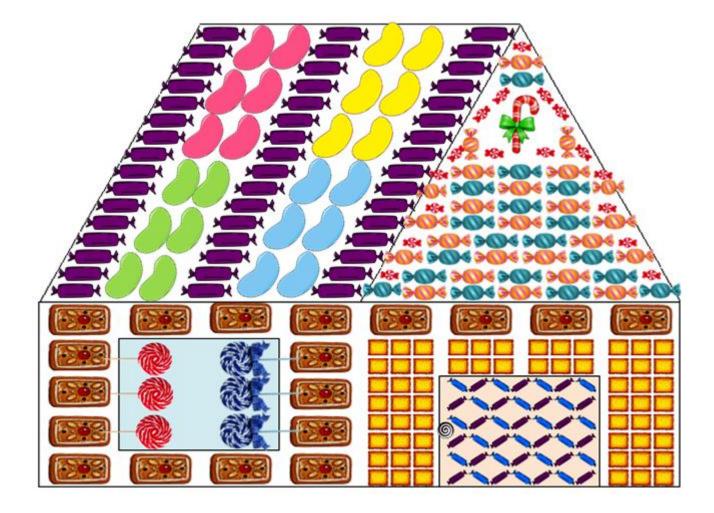

I am the witch. This is my house.

Nibble, nibble, like a mouse, Who is nibbling at my house?

The witch walks around the house...

54 pieces are missing!

The children nibbled 54 pieces!

The house has got two more walls you can't see!

The wall at the back has got no door, it is decorated with biscuits.

The wall on the other side of the house has got two windows too, that wall looks exactly like the wall you can see.

The roof has got two sides you can't see: they look exactly like the sides you can see.

Fill out the table:

|                       |  | @ | D | or | or<br>or<br>or | ÷. |
|-----------------------|--|---|---|----|----------------|----|
| What you<br>can see   |  |   |   |    |                | 1  |
| What you<br>can't see |  |   |   |    |                | 1  |
| total                 |  |   |   |    |                | 2  |