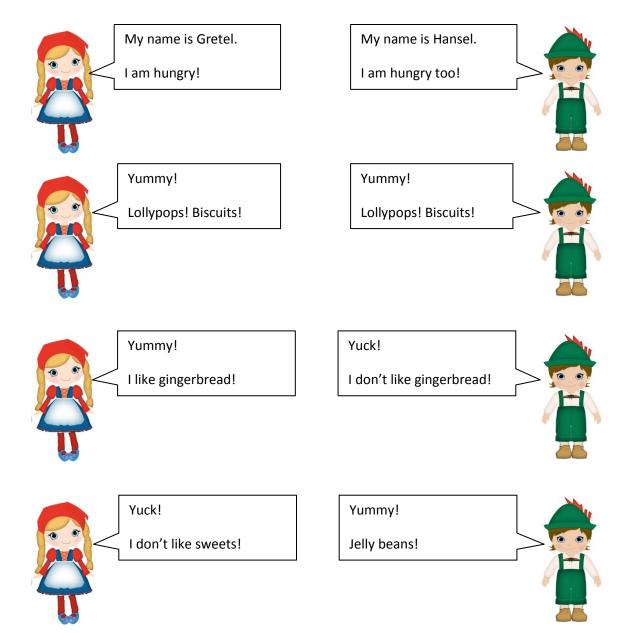

## Fill out the table!

|        | or<br>or<br>or | or e       |            | D          |
|--------|----------------|------------|------------|------------|
| Hansel | $\bigcirc$     | $\bigcirc$ |            |            |
| Gretel |                |            | $\bigcirc$ | $\bigcirc$ |