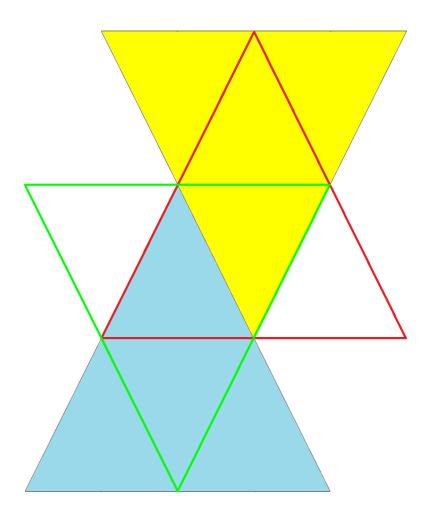

## TRIANGLES AND AGES

Look at these triangles:

Can you see the four big triangles?

Put your finger in the big blue triangle!

How many small triangles can you see in the big blue triangle?

Put your finger in the big yellow triangle!

How many small triangles can you see in the big yellow triangle?

Put your finger in the big red triangle!

How many small triangles can you see in the big red triangle?

Put your finger in the big green triangle!

How many small triangles can you see in the big green triangle?