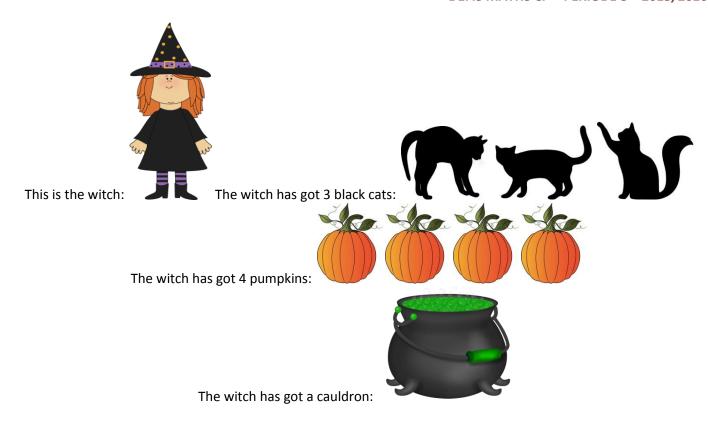

This is the floor in the witch's kitchen; there are coloured shapes on the floor:

Where is the witch? Where are the 3 cats? Where are the 4 pumpkins? Where is the cauldron?

Listen to the clues and find them!