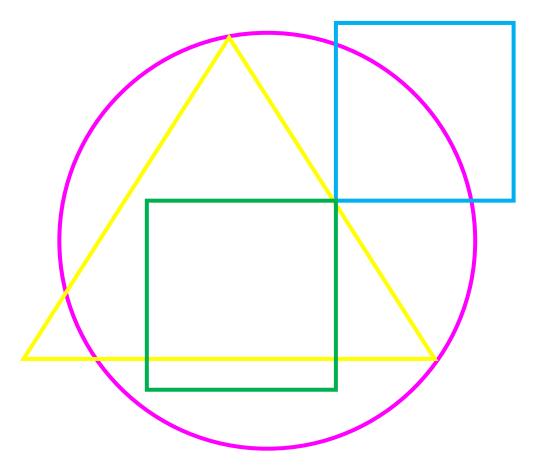

This is the floor in the witch's kitchen; there are coloured shapes on the floor:

Where is the witch? Where are the 3 cats? Where are the 4 pumpkins? Where is the cauldron?

Listen to the clues and find them!

| The witch is in the circle.   | The three black cats are in the circle.   | The four pumpkins are in the circle.       | The cauldron is not in the circle.   |
|-------------------------------|-------------------------------------------|--------------------------------------------|--------------------------------------|
| The witch is in the triangle. | The three black cats are in the triangle. | The four pumpkins are not in the triangle. | The cauldron is not in the triangle. |
| The witch is in a square.     | The three black cats are not in a square. | The four pumpkins are not in a square.     | The cauldron is in a square.         |