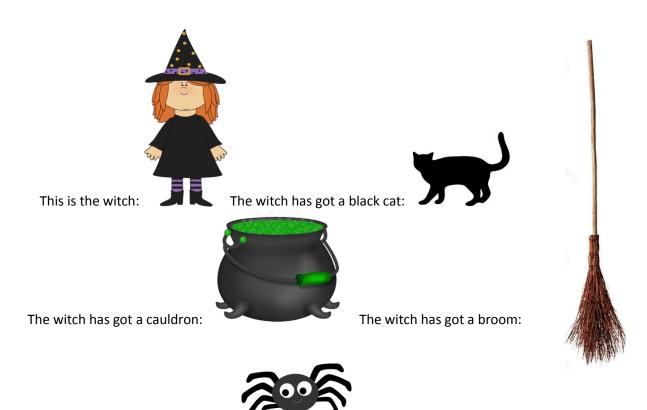

There is a spider in the witch's kitchen:

This is the floor in the witch's kitchen; there are coloured shapes on the floor:

Where is the witch? Where is the cat? Where is the cauldron? Where is the broom? Where is the spider? Listen to the clues and find them!