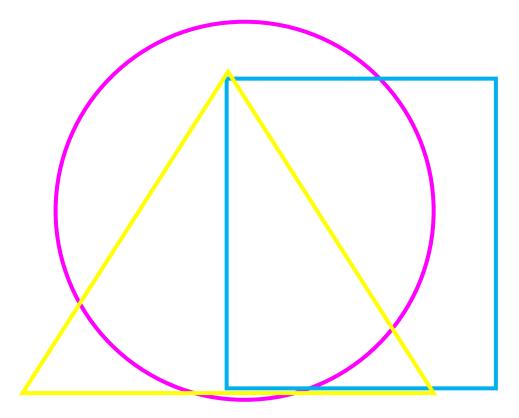

There is a spider in the witch's kitchen:

This is the floor in the witch's kitchen; there are coloured shapes on the floor:

Where is the witch? Where is the cat? Where is the cauldron? Where is the broom? Where is the spider? Listen to the clues and find them!

|                                 |                               |                                    |                                   | ₹00€                               |
|---------------------------------|-------------------------------|------------------------------------|-----------------------------------|------------------------------------|
| The witch is in the circle.     | The cat is out of the circle. | The cauldron is out of the circle. | The broom is in the circle.       | The spider is out of the circle.   |
| The witch is in the triangle.   | The cat is in the triangle.   | The cauldron is in the triangle.   | The broom is out of the triangle. | The spider is out of the triangle. |
| The witch is out of the square. | The cat is in the square.     | The cauldron is out of the square. | The broom is out of the square.   | The spider is out of the square.   |